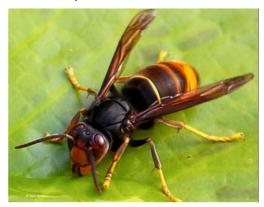

Asian giant hornets are again in the news and last year 73 confirmed reports of them, from Kent onwards up to the midlands, were tracked down and their nests destroyed. They can be identified by their yellow legs and orange faces. The sting can prove fatal in some cases, by causing Anaphylactic reactions in some people who are allergic to wasp stings. Not fussy about their diet, they will target any flying insects but have a preference for our honey bees, causing much concern for the pollination of our crops. Any sighting must be reported to