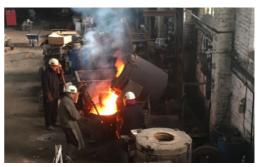

Our augmentation to eight bells will pick up a pace within the first three months of the year. In February we have John Taylor bell founders coming to survey the work. Taylors are our company of choice to cast the two new bells. Our original six bells are all Taylors, cast by them back in 1919 and we feel it is important to keep new bells with the same profile as our existing ones, along with their head stocks, plus it is widely thought in ringing circles that Taylors do cast and tune the best bells in the world.

A bell being cast at John Taylors Bell Foundry
- just out of interest this is one of the three new
ones for St Mary's Beverley back in 2019

Following our success in 2022 when we won the Joan Castle Memorial Trophy (awarded to the church/band who rings the most quarter peals within a year), we decided to take it easy last year - so we only rang fifteen quarters. It is our aim to win this back this year, especially as our bells will be out of action for a few weeks in 2025 to allow the augmentation work to take place.