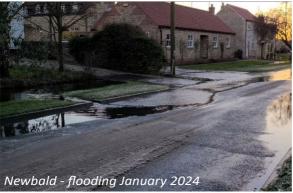

#### Winter flooding

You may be aware that there were a number of flooding events and close calls in the area in early January. Properties at the bottom of Blanshards Lane were badly affected by the beck running so high that the sewer system could not cope, leading to it backing up. They had similar problems in Newbald and Ellerker. Whilst all flooding is bad, there is simply nothing worse than waste water flooding. Once it touches property or belongings, everything has to be stripped out.

We are not sure what Yorkshire Water plan to do about this, but it is interesting to note that when the same issue happened in Newbald in 2020, YW's response was to line the sewers, at a cost of £ half a million 'to prevent ingress of ground water in the waste water system'. As far as the good people of Newbald are concerned this winter, that has proven to be a waste of money. There is simply too much water getting into the the sewer system for it to cope. But let's be clear - that is not because