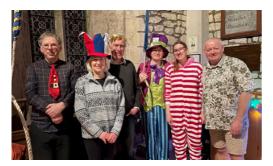

Following some light liquid refreshments, again in the White Hart, six of us rang in the New Year at midnight, fancy dress and all, and for the second year we were also joined by some non-ringing spectators within the ringing chamber, which is always a joy for us.

The Midnight Bell crew in fancy dress!

We have a couple of ringing trips planned for 2024, in April we have a North Yorkshire tour where we shall be based in Whitby and then in

October, we shall be touring Guernsey, picking up a ring at Loughborough on our way to East Midlands airport.