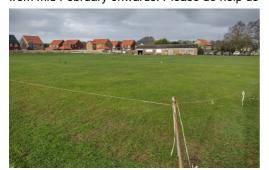

#### Putting in the groundwork

With no cricket having been played at Church Street for the past four years, our team have been putting in lots of work to get the square ready. Before Christmas, our grounds team scarified, seeded and fed the square, before 'putting it to bed' for the winter, and braved freezing temperatures to reassemble our pitch covers and sightscreens.

If you've been down at the Playing Fields in recent weeks you'll have seen that the square has got a nice covering of grass, which is really encouraging. The next steps will be to aerate the square by 'spiking' the ground, giving it another feed and then over-seeding it, to allow our team to begin cutting and rolling from mid February onwards. Please do help us

out by avoiding walking on the roped off square area when you visit the Playing Fields, thank you!