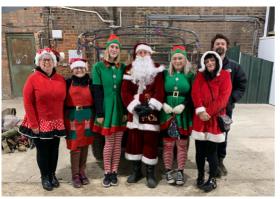

Finally, we rounded off the year from our contacts with the North Pole to have Santa visit. This takes great organising and we're so grateful for the team and our driver Ben, Santa, elves and support vehicles.

I hope you enjoyed it as much as we did.

As a reminder: North Cave WI will be celebrating its 95<sup>th</sup> anniversary in June and are calling on all members past and present to get involved if they can. Get in touch to let us know if you would like more details.

The Midnight Bell crew in fancy dress!

We have a couple of ringing trips planned for 2024, in April we have a North Yorkshire tour where we shall be based in Whitby and then in

October, we shall be touring Guernsey, picking up a ring at Loughborough on our way to East Midlands airport.