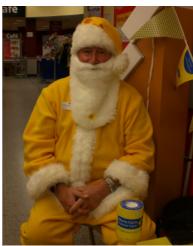

#### **Marie Curie**

Steve joined our local Marie Curie Volunteer Fundraising Group in 2007 and threw himself into full on fundraising including: store collections, daffodil collections, Hook a Duck, fetes, galas, a sponsored slim. But best of all, dressing up as a yellow Santa in 2012 in the

supermarket, charming the ladies into parting with their money, he would have had them sitting on his knee too if I

hadn't stepped in! Steve also roped his family into fundraising and he celebrated with us when we passed our £250.000 total in 2015. Although the reason