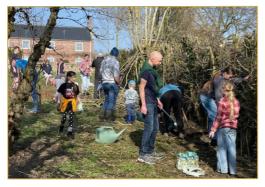

Do you know which bird's feather the car manufacturer Jaguar uses to dust its cars before they are painted? (Answer below). The questions weren't all as hard as this!

In this lovely warm spring weather we had the village litter pick on Saturday 8th March and on Sunday 9th there was a wonderful turnout of adults and children in the Everthorpe Community Orchard.

Two hundred and ten hedge saplings were planted and watered in. These were a mixture of hazel, holly, crab apple, rowan,

goat willow, blackthorn and wild cherry.

They had been generously donated by the Woodland Trust

A start was made on a den using branches cleared from the orchard's overgrown hedge.

The brambles have gone, snowdrops, aconites and bluebells have been planted along with some new fruit trees. Eventually all the fruit trees will be labelled with their names, what the fruit can be used for and when the fruit can be picked.