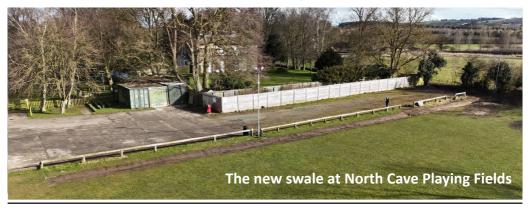

#### **North Cave NFM**

Meanwhile, if you have been on North Cave Playing Fields, you might have noticed another WWSTF project: we have worked with East Yorkshire Rivers Trust (EYRT) to create a swale to catch storm water. This used to run

#### www.WestWoldsSlowTheFlow.org.uk info@westwoldsslowtheflow.org.uk

off the playing field, flood the car park, run through the play area and then out into Church Street, adding to flooding further down Church Street/Blanshards Lane. The new swale connects into an old ditch at the side of the Vicarage, then goes east around the cemetery and finally down towards Drewton Beck via a small wetland. We are immensely grateful to the Vicarage and Hotham Estates for allowing this work to go ahead. It's all the same water, taking a longer route and Slowing the Flow!