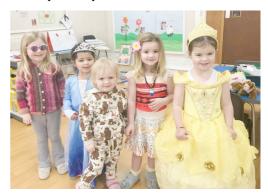

#### **World Book Day**

In school, we provide opportunities for the children to develop a love of reading. On World Book Day, we enjoyed a day of reading and fun with the theme of 'Reading is Magical'. We invited the children to dress up as their favourite book characters. We certainly had a magical day, with characters ranging from Harry Potter, Willy Wonka and Belle to name a few.