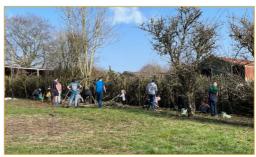

Do you know which bird's feather the car manufacturer Jaguar uses to dust its cars before they are painted? (Answer below). The questions weren't all as hard as this!

In this lovely warm spring weather we had the village litter pick on Saturday 8th March and on Sunday 9th there was a wonderful turnout of adults and children in the Everthorpe Community Orchard.

Two hundred and ten hedge saplings were planted and watered in. These were a mixture of hazel, holly, crab apple, rowan,

goat willow, blackthorn and wild cherry.

They had been generously donated by the Woodland Trust