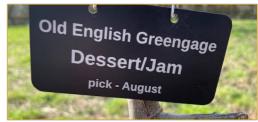

A start was made on a den using branches cleared from the orchard's overgrown hedge.

The brambles have gone, snowdrops, aconites and bluebells have been planted along with some new fruit trees. Eventually all the fruit trees will be labelled with their names, what the fruit can be used for and when the fruit can be picked.