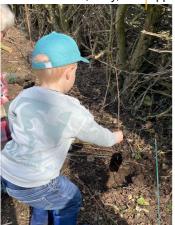

Do you know which bird's feather the car manufacturer Jaguar uses to dust its cars before they are painted? (Answer below). The questions weren't all as hard as this!

In this lovely warm spring weather we had the village litter pick on Saturday 8th March and on Sunday 9th there was a wonderful turnout of adults and children in the Everthorpe Community Orchard.

Two hundred and ten hedge saplings were planted and watered in. These were a mixture of hazel, holly, crab apple, rowan,

goat willow, blackthorn and wild cherry.

They had been generously donated by the Woodland Trust

A start was made on a den using branches cleared from the orchard's overgrown hedge.

The brambles have gone, snowdrops, aconites and bluebells have been planted along with some new fruit trees. Eventually all the fruit trees will be labelled with their names, what the fruit can be used for and when the fruit can be picked.