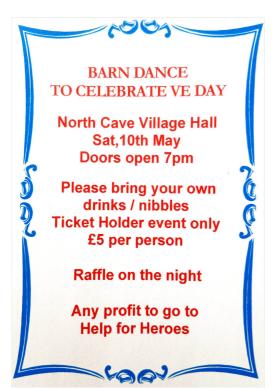

# Victory in Europe Day

North Cave Village will be remembering the 80th anniversary of Victory in Europe Day on the 8th May including laying of wreaths.

There will also be a Barn Dance in the Village Hall on the 10th May with all proceeds going to Help for Heroes.

#### **Barn Dance Tickets**

please contact:

Margaret: 07807 188719 Jackie: 07402 216871 or Nicky: 07773 281156

Focus on what you do best and let us take care of the distractions. We specialise in supporting small businesses and can help with: