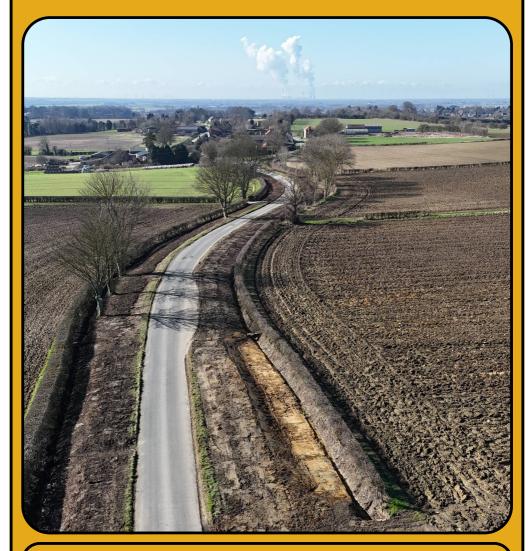

# Village Link

The Newsletter of Cliffe, Everthorpe, North Cave and Hotham April - May 2025

Drone view of Everthorpe Road (see article P9 inside)

Evening and Weekend Appointments Available
Gift Vouchers Available
Facebook/Instagram - Birch House Beauty
Telephone - 07841052211

#### Slowing the Flow in Everthorpe

You have probably noticed - something is happening in Everthorpe! East Riding Council (ERYC) Flood Risk team has created what we think is their first Natural Flood Management (NFM) project in East Yorkshire, on Everthorpe Road, to the east of the village (front cover).

#### What makes it NFM?

- Use of natural materials like logs and earth - no concrete!
- Storage is built-in flood water can build up behind the logs, in shallow basins and in the ditches, slowing the flow when storms happen.
- Normal flow ('base flow') is not affected, so the fields and road drain as normal.

We are delighted to see this work, which is based on collaboration between West Wolds Slow the Flow, Everthorpe Forum and ERYC. We produced and agreed a plan last year and shared it with ERYC. ERYC has then checked feasibility, surveyed and determined where the barriers, basins and connections should go. The result should help to reduce flooding at the east end of Everthorpe. We are waiting to see if ERYC will implement other suggestions made by WWSTF and Everthorpe Forum for the rest of the village, along with new NFM changes to Ferry Beck and Watery Plump, which leads to South Cave (West End).