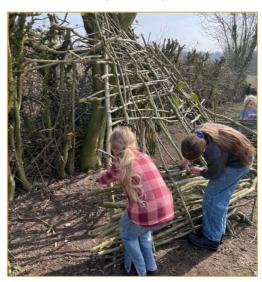

A start was made on a den using branches cleared from the orchard's overgrown hedge.

The brambles have gone, snowdrops, aconites and bluebells have been planted along with some new fruit trees. Eventually all the fruit trees will be labelled with their names, what the fruit can be used for and when the fruit can be picked.